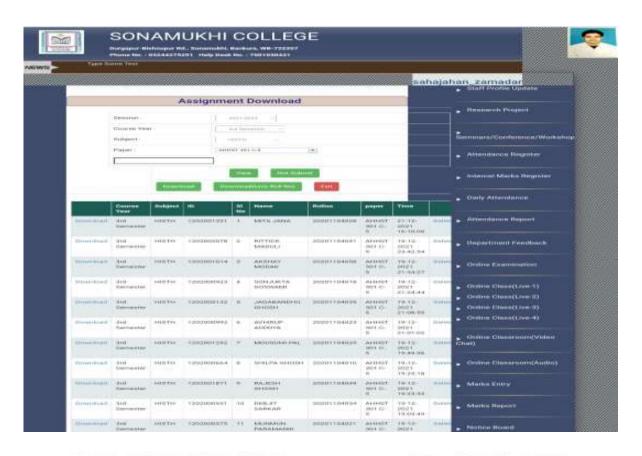

# **Home Assignment Examples**

#### SONAMUKHI COLLEGE

#### Internal Assignment

1st Semester 2021 Subject – English (HONS) Name of the Paper – C1

F.M- 10

Answer the question

 What is the relationship between beauty and time in Shakespeare's Sonnet – 65?

| Seasion : Course Year : Subject : Topics/Paper Start Date : End Date : Choose File |           | 2021-3022 - 204 Barrycotos |                            |                                               |  |  |  |  |
|------------------------------------------------------------------------------------|-----------|----------------------------|----------------------------|-----------------------------------------------|--|--|--|--|
| Subject :<br>Topics/Paper<br>Start Date :<br>End Date :                            |           |                            |                            |                                               |  |  |  |  |
| Topics/Paper<br>Start Date :<br>End Date :                                         |           | EZIMENAFI                  | in c                       |                                               |  |  |  |  |
| Start Date :                                                                       |           |                            | m c                        |                                               |  |  |  |  |
| End Date :                                                                         |           | 1                          | me ce                      |                                               |  |  |  |  |
|                                                                                    |           |                            |                            |                                               |  |  |  |  |
| Choose File                                                                        |           |                            | mo co                      |                                               |  |  |  |  |
| Choose File                                                                        | Section 1 | Ethones Elle   No. 6       | Choose File No file chosen |                                               |  |  |  |  |
| Jownfeet 2nd<br>Semester                                                           | СНЕМН     | dr_sadhan_kumar_roy        | C-4 Organic<br>Chemistry   | 06-07-2022-02-00<br>to 06-07-2022<br>11-00-00 |  |  |  |  |
| Course<br>Year                                                                     | Subject   | User                       | Remarks                    | Date                                          |  |  |  |  |
| Download 2nd<br>Semester                                                           | СНЕМН     | dr_sadhan_kumar_roy        | C-3 Inorganic<br>Chemistry | 05-07-2022 02:00<br>to 05-07-2022<br>11:00:00 |  |  |  |  |
|                                                                                    |           |                            |                            |                                               |  |  |  |  |
|                                                                                    |           |                            |                            |                                               |  |  |  |  |
|                                                                                    |           |                            |                            |                                               |  |  |  |  |
|                                                                                    |           |                            |                            |                                               |  |  |  |  |
|                                                                                    |           |                            |                            |                                               |  |  |  |  |
|                                                                                    |           |                            |                            |                                               |  |  |  |  |
|                                                                                    |           |                            |                            |                                               |  |  |  |  |