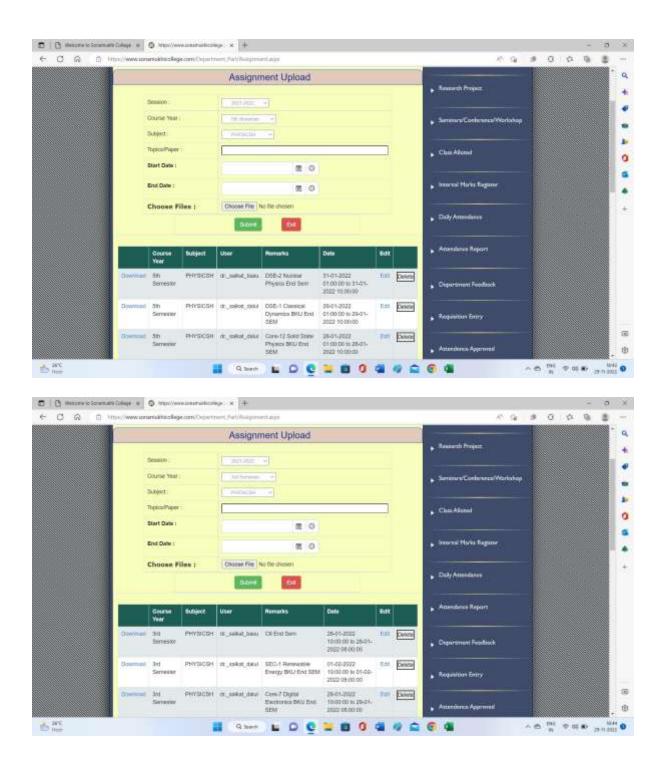

#### Internal Assignment

1st Semester 2021 Subject – English (HONS) Name of the Paper – C1

F.M- 10

Answer the question

 What is the relationship between beauty and time in Shakespeare's Sonnet – 65?

| Seasion : Course Year : Subject : Topics/Paper Start Date : End Date : Choose File |           | 2021-3022 - 204 Barrycotos |                            |                                               |  |  |  |  |
|------------------------------------------------------------------------------------|-----------|----------------------------|----------------------------|-----------------------------------------------|--|--|--|--|
| Subject :<br>Topics/Paper<br>Start Date :<br>End Date :                            |           |                            |                            |                                               |  |  |  |  |
| Topics/Paper<br>Start Date :<br>End Date :                                         |           | EZIMENAFI                  | in c                       |                                               |  |  |  |  |
| Start Date :                                                                       |           |                            | m c                        |                                               |  |  |  |  |
| End Date :                                                                         |           | 1                          | me ce                      |                                               |  |  |  |  |
|                                                                                    |           |                            |                            |                                               |  |  |  |  |
| Choose File                                                                        |           |                            | mo co                      |                                               |  |  |  |  |
| Choose File                                                                        | Section 1 | Ethones Elle   No. 6       | Choose File No file chosen |                                               |  |  |  |  |
| Jownfeet 2nd<br>Semester                                                           | СНЕМН     | dr_sadhan_kumar_roy        | C-4 Organic<br>Chemistry   | 06-07-2022-02-00<br>to 06-07-2022<br>11-00-00 |  |  |  |  |
| Course<br>Year                                                                     | Subject   | User                       | Remarks                    | Date                                          |  |  |  |  |
| Download 2nd<br>Semester                                                           | СНЕМН     | dr_sadhan_kumar_roy        | C-3 Inorganic<br>Chemistry | 05-07-2022 02:00<br>to 05-07-2022<br>11:00:00 |  |  |  |  |
|                                                                                    |           |                            |                            |                                               |  |  |  |  |
|                                                                                    |           |                            |                            |                                               |  |  |  |  |
|                                                                                    |           |                            |                            |                                               |  |  |  |  |
|                                                                                    |           |                            |                            |                                               |  |  |  |  |
|                                                                                    |           |                            |                            |                                               |  |  |  |  |
|                                                                                    |           |                            |                            |                                               |  |  |  |  |
|                                                                                    |           |                            |                            |                                               |  |  |  |  |

PHYSICISH III NAME AND COENCION

Hertaction is solve data. Core-7 Digital Electronics BNU Dec. SEM

3rd PHYDICD1 or\_sollar\_state DEC-1 Removable Semester Decy; DKJ Erc SEM

S arc