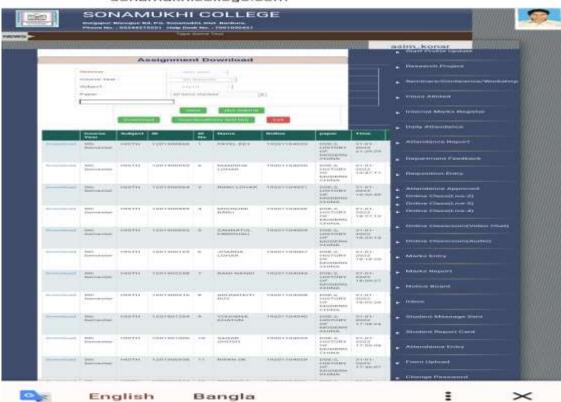

# **Home Assignment Examples**

#### SONAMUKHI COLLEGE

#### Internal Assignment

1st Semester 2021 Subject – English (HONS) Name of the Paper – C1

F.M- 10

Answer the question

 What is the relationship between beauty and time in Shakespeare's Sonnet – 65?

| Seasion : Course Year : Subject : Topics/Paper Start Date : End Date : Choose File |           | 2021-3022 - 204 Barrycotos |                            |                                               |  |  |  |  |
|------------------------------------------------------------------------------------|-----------|----------------------------|----------------------------|-----------------------------------------------|--|--|--|--|
| Subject :<br>Topics/Paper<br>Start Date :<br>End Date :                            |           |                            |                            |                                               |  |  |  |  |
| Topics/Paper<br>Start Date :<br>End Date :                                         |           | EZIMENAFI                  | in c                       |                                               |  |  |  |  |
| Start Date :                                                                       |           |                            | m c                        |                                               |  |  |  |  |
| End Date :                                                                         |           | 1                          | me ce                      |                                               |  |  |  |  |
|                                                                                    |           |                            |                            |                                               |  |  |  |  |
| Choose File                                                                        |           |                            | mo co                      |                                               |  |  |  |  |
| Choose File                                                                        | Section 1 | Ethones Elle   No. 6       | Choose File No file chosen |                                               |  |  |  |  |
| Jownfeet 2nd<br>Semester                                                           | СНЕМН     | dr_sadhan_kumar_roy        | C-4 Organic<br>Chemistry   | 06-07-2022-02-00<br>to 06-07-2022<br>11-00-00 |  |  |  |  |
| Course<br>Year                                                                     | Subject   | User                       | Remarks                    | Date                                          |  |  |  |  |
| Download 2nd<br>Semester                                                           | СНЕМН     | dr_sadhan_kumar_roy        | C-3 Inorganic<br>Chemistry | 05-07-2022 02:00<br>to 05-07-2022<br>11:00:00 |  |  |  |  |
|                                                                                    |           |                            |                            |                                               |  |  |  |  |
|                                                                                    |           |                            |                            |                                               |  |  |  |  |
|                                                                                    |           |                            |                            |                                               |  |  |  |  |
|                                                                                    |           |                            |                            |                                               |  |  |  |  |
|                                                                                    |           |                            |                            |                                               |  |  |  |  |
|                                                                                    |           |                            |                            |                                               |  |  |  |  |
|                                                                                    |           |                            |                            |                                               |  |  |  |  |