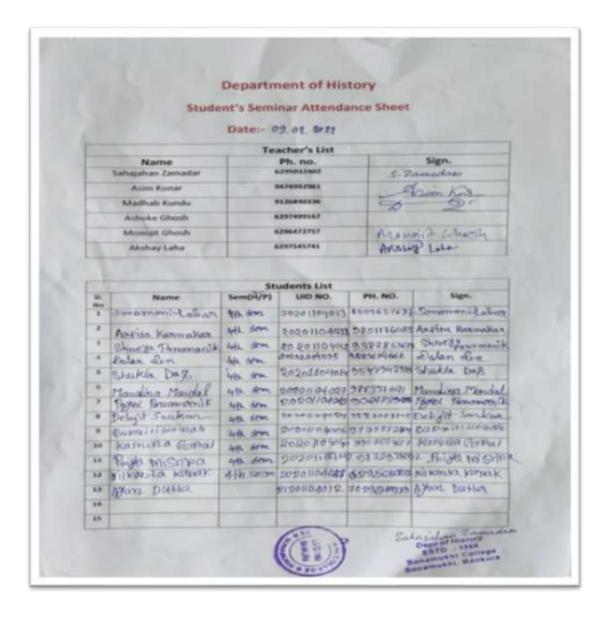

The institution reviews its teaching learning process, structures & methodologies of operations and learning outcomes at periodic intervals through IQAC set up as per norms and recorded the incremental improvement in various activities