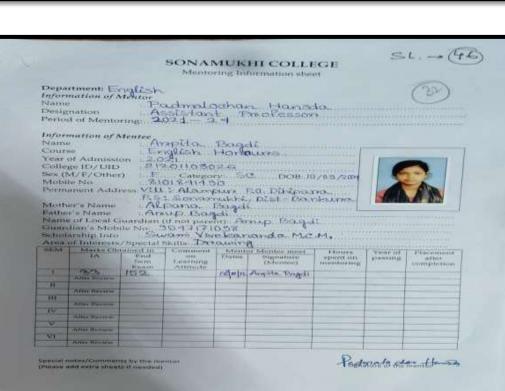

The institution reviews its teaching learning process, structures & methodologies of operations and learning outcomes at periodic intervals through IQAC set up as per norms and recorded the incremental improvement in various activities