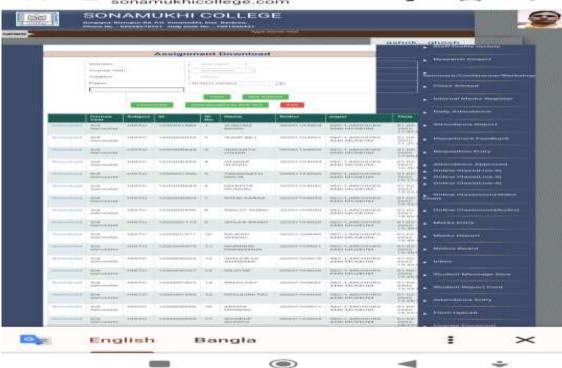

# **Home Assignment Examples**

#### SONAMUKHI COLLEGE

#### Internal Assignment

1st Semester 2021 Subject – English (HONS) Name of the Paper – C1

F.M- 10

Answer the question

 What is the relationship between beauty and time in Shakespeare's Sonnet – 65?

| Seasion : Course Year : Subject : Topics/Paper Start Date : End Date : Choose File |           | 2021-3022 - 204 Barrycotos |                            |                                               |  |  |  |  |
|------------------------------------------------------------------------------------|-----------|----------------------------|----------------------------|-----------------------------------------------|--|--|--|--|
| Subject :<br>Topics/Paper<br>Start Date :<br>End Date :                            |           |                            |                            |                                               |  |  |  |  |
| Topics/Paper<br>Start Date :<br>End Date :                                         |           | EZIMENAFI                  | in c                       |                                               |  |  |  |  |
| Start Date :                                                                       |           |                            | m c                        |                                               |  |  |  |  |
| End Date :                                                                         |           | 1                          | me ce                      |                                               |  |  |  |  |
|                                                                                    |           |                            |                            |                                               |  |  |  |  |
| Choose File                                                                        |           |                            | mo co                      |                                               |  |  |  |  |
| Choose File                                                                        | Section 1 | Ethones Elle   No. 6       | Choose File No file chosen |                                               |  |  |  |  |
| Jownfeet 2nd<br>Semester                                                           | СНЕМН     | dr_sadhan_kumar_roy        | C-4 Organic<br>Chemistry   | 06-07-2022-02-00<br>to 06-07-2022<br>11-00-00 |  |  |  |  |
| Course<br>Year                                                                     | Subject   | User                       | Remarks                    | Date                                          |  |  |  |  |
| Download 2nd<br>Semester                                                           | СНЕМН     | dr_sadhan_kumar_roy        | C-3 Inorganic<br>Chemistry | 05-07-2022 02:00<br>to 05-07-2022<br>11:00:00 |  |  |  |  |
|                                                                                    |           |                            |                            |                                               |  |  |  |  |
|                                                                                    |           |                            |                            |                                               |  |  |  |  |
|                                                                                    |           |                            |                            |                                               |  |  |  |  |
|                                                                                    |           |                            |                            |                                               |  |  |  |  |
|                                                                                    |           |                            |                            |                                               |  |  |  |  |
|                                                                                    |           |                            |                            |                                               |  |  |  |  |
|                                                                                    |           |                            |                            |                                               |  |  |  |  |