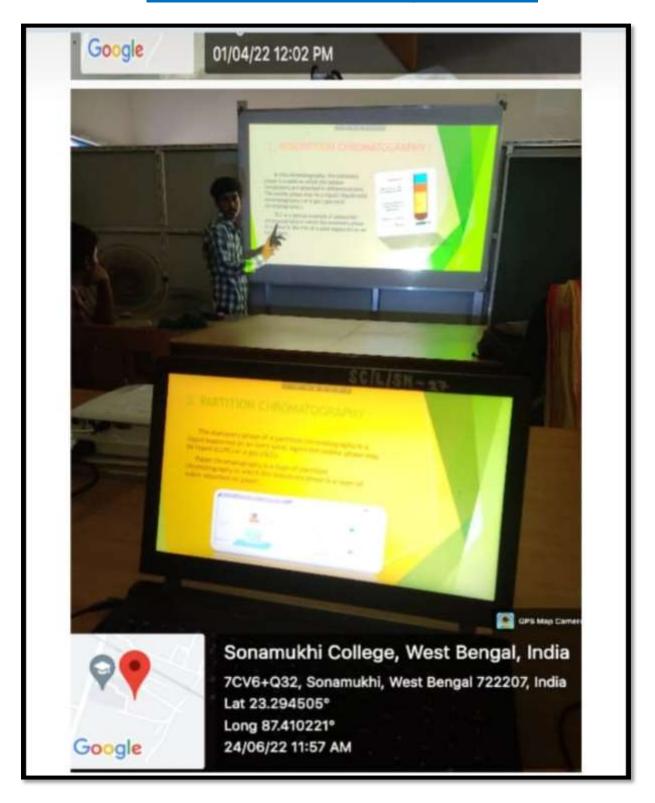

|                     |











## **Students' Seminar, Chemistry Department**



## Students' Seminar, English Department

#### SONAMUKHI COLLEGE

#### DEPARTMENT OF ENGLISH

#### STUDENTS' SEMINAR AS A PART OF OBSERVATION OF STUDENTS' WEEK

Date: 04/01/2022(Tuesday) Time: 11.30am to 3.30pm Venue: Room No.F2

All the students of English Department of our college are asked to be present positively in the Room No.F2 on 4<sup>th</sup> January 2022 at 11.00am strictly maintaining COVID protocol to make this initiative a grand success. This venture, believe we, will surely be beneficial for both the presenters as well as the listeners. None will be allowed to enter into the room without face-mask and hand sanitizer. The details Program Schedule is given below.

| SL.NO | NAME                      | ROLL/UID    | SEMESTER | TENTATIVE TIME |
|-------|-----------------------