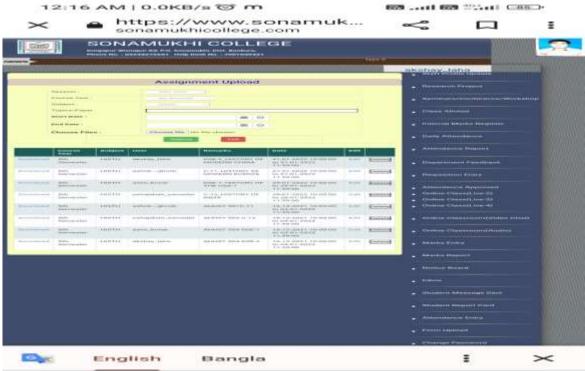

#### Internal Assignment

1st Semester 2021 Subject – English (HONS) Name of the Paper – C1

F.M- 10

Answer the question

 What is the relationship between beauty and time in Shakespeare's Sonnet – 65?

| Seasion : Course Year : Subject : Topics/Paper Start Date : End Date : Choose File |           | 2021-3022 - 204 Barrycotos |                            |                                               |  |  |  |  |
|------------------------------------------------------------------------------------|-----------|----------------------------|----------------------------|-----------------------------------------------|--|--|--|--|
| Subject :<br>Topics/Paper<br>Start Date :<br>End Date :                            |           |                            |                            |                                               |  |  |  |  |
| Topics/Paper<br>Start Date :<br>End Date :                                         |           | EZIMENAFI                  | in c                       |                                               |  |  |  |  |
| Start Date :                                                                       |           |                            | m c                        |                                               |  |  |  |  |
| End Date :                                                                         |           | 1                          | me ce                      |                                               |  |  |  |  |
|                                                                                    |           |                            |                            |                                               |  |  |  |  |
| Choose File                                                                        |           |                            | mo co                      |                                               |  |  |  |  |
| Choose File                                                                        | Section 1 | Ethones Elle   No. 6       | Choose File No file chosen |                                               |  |  |  |  |
| Jownfeet 2nd<br>Semester                                                           | СНЕМН     | dr_sadhan_kumar_roy        | C-4 Organic<br>Chemistry   | 06-07-2022-02-00<br>to 06-07-2022<br>11-00-00 |  |  |  |  |
| Course<br>Year                                                                     | Subject   | User                       | Remarks                    | Date                                          |  |  |  |  |
| Download 2nd<br>Semester                                                           | СНЕМН     | dr_sadhan_kumar_roy        | C-3 Inorganic<br>Chemistry | 05-07-2022 02:00<br>to 05-07-2022<br>11:00:00 |  |  |  |  |
|                                                                                    |           |                            |                            |                                               |  |  |  |  |
|                                                                                    |           |                            |                            |                                               |  |  |  |  |
|                                                                                    |           |                            |                            |                                               |  |  |  |  |
|                                                                                    |           |                            |                            |                                               |  |  |  |  |
|                                                                                    |           |                            |                            |                                               |  |  |  |  |
|                                                                                    |           |                            |                            |                                               |  |  |  |  |
|                                                                                    |           |                            |                            |                                               |  |  |  |  |

#### 12:14 AM | 111KB/s ♂ m

3 3

653 ..... 653 Have 653.

-

-

#### https://www.sonamuk... >< sonamukhicollege.com

= 

0

-

-

13 D

EST Develo

2002 08:00:00