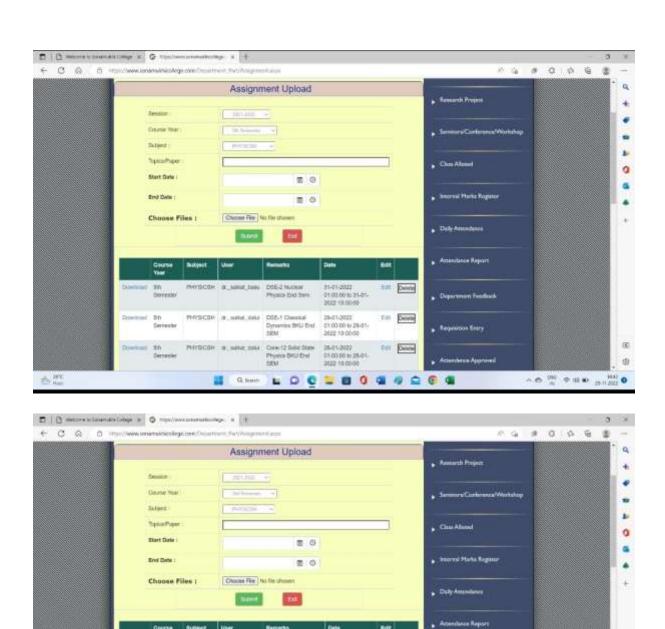

#### Internal Assignment

1st Semester 2021 Subject – English (HONS) Name of the Paper – C1

F.M- 10

Answer the question

 What is the relationship between beauty and time in Shakespeare's Sonnet – 65?

| Seasion : Course Year : Subject : Topics/Paper Start Date : End Date : Choose File |           | 2021-3022 - 204 Barrycotos |                            |                                               |  |  |  |  |
|------------------------------------------------------------------------------------|-----------|----------------------------|----------------------------|-----------------------------------------------|--|--|--|--|
| Subject :<br>Topics/Paper<br>Start Date :<br>End Date :                            |           |                            |                            |                                               |  |  |  |  |
| Topics/Paper<br>Start Date :<br>End Date :                                         |           | EZIMENAFI                  | in c                       |                                               |  |  |  |  |
| Start Date :                                                                       |           |                            | m c                        |                                               |  |  |  |  |
| End Date :                                                                         |           | 1                          | me ce                      |                                               |  |  |  |  |
|                                                                                    |           |                            |                            |                                               |  |  |  |  |
| Choose File                                                                        |           |                            | mo co                      |                                               |  |  |  |  |
| Choose File                                                                        | Section 1 | Ethones Elle   No. 6       | Choose File No file chosen |                                               |  |  |  |  |
| Jownfeet 2nd<br>Semester                                                           | СНЕМН     | dr_sadhan_kumar_roy        | C-4 Organic<br>Chemistry   | 06-07-2022-02-00<br>to 06-07-2022<br>11-00-00 |  |  |  |  |
| Course<br>Year                                                                     | Subject   | User                       | Remarks                    | Date                                          |  |  |  |  |
| Download 2nd<br>Semester                                                           | СНЕМН     | dr_sadhan_kumar_roy        | C-3 Inorganic<br>Chemistry | 05-07-2022 02:00<br>to 05-07-2022<br>11:00:00 |  |  |  |  |
|                                                                                    |           |                            |                            |                                               |  |  |  |  |
|                                                                                    |           |                            |                            |                                               |  |  |  |  |
|                                                                                    |           |                            |                            |                                               |  |  |  |  |
|                                                                                    |           |                            |                            |                                               |  |  |  |  |
|                                                                                    |           |                            |                            |                                               |  |  |  |  |
|                                                                                    |           |                            |                            |                                               |  |  |  |  |
|                                                                                    |           |                            |                            |                                               |  |  |  |  |

PHYSICISH III NAME AND COENCION

Hertaction is solve data. Core-7 Digital Electronics BNU Dec. SEM

3rd PHYDICD1 or\_sollar\_state DEC-1 Removable Semester Decy; DKJ Erc SEM

S arc